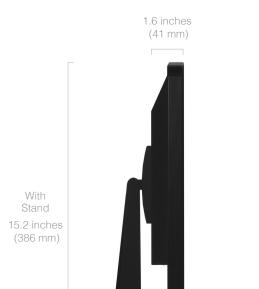

#### Measurements

| The document of the state of th |                       |
|--------------------------------------------------------------------------------------------------------------------------------------------------------------------------------------------------------------------------------------------------------------------------------------------------------------------------------------------------------------------------------------------------------------------------------------------------------------------------------------------------------------------------------------------------------------------------------------------------------------------------------------------------------------------------------------------------------------------------------------------------------------------------------------------------------------------------------------------------------------------------------------------------------------------------------------------------------------------------------------------------------------------------------------------------------------------------------------------------------------------------------------------------------------------------------------------------------------------------------------------------------------------------------------------------------------------------------------------------------------------------------------------------------------------------------------------------------------------------------------------------------------------------------------------------------------------------------------------------------------------------------------------------------------------------------------------------------------------------------------------------------------------------------------------------------------------------------------------------------------------------------------------------------------------------------------------------------------------------------------------------------------------------------------------------------------------------------------------------------------------------------|-----------------------|
| Power Consumption                                                                                                                                                                                                                                                                                                                                                                                                                                                                                                                                                                                                                                                                                                                                                                                                                                                                                                                                                                                                                                                                                                                                                                                                                                                                                                                                                                                                                                                                                                                                                                                                                                                                                                                                                                                                                                                                                                                                                                                                                                                                                                              | 19.5 W                |
| in Power Saving Mode                                                                                                                                                                                                                                                                                                                                                                                                                                                                                                                                                                                                                                                                                                                                                                                                                                                                                                                                                                                                                                                                                                                                                                                                                                                                                                                                                                                                                                                                                                                                                                                                                                                                                                                                                                                                                                                                                                                                                                                                                                                                                                           | 0.35 W                |
| Dimensions                                                                                                                                                                                                                                                                                                                                                                                                                                                                                                                                                                                                                                                                                                                                                                                                                                                                                                                                                                                                                                                                                                                                                                                                                                                                                                                                                                                                                                                                                                                                                                                                                                                                                                                                                                                                                                                                                                                                                                                                                                                                                                                     | 22.8 x 15.2 x 8.1 in. |
| Dims. without Stand                                                                                                                                                                                                                                                                                                                                                                                                                                                                                                                                                                                                                                                                                                                                                                                                                                                                                                                                                                                                                                                                                                                                                                                                                                                                                                                                                                                                                                                                                                                                                                                                                                                                                                                                                                                                                                                                                                                                                                                                                                                                                                            | 22.8 x 13.7 x 1.6 in. |
| Weight                                                                                                                                                                                                                                                                                                                                                                                                                                                                                                                                                                                                                                                                                                                                                                                                                                                                                                                                                                                                                                                                                                                                                                                                                                                                                                                                                                                                                                                                                                                                                                                                                                                                                                                                                                                                                                                                                                                                                                                                                                                                                                                         | 16.8 lbs.             |
| Weight without Stand                                                                                                                                                                                                                                                                                                                                                                                                                                                                                                                                                                                                                                                                                                                                                                                                                                                                                                                                                                                                                                                                                                                                                                                                                                                                                                                                                                                                                                                                                                                                                                                                                                                                                                                                                                                                                                                                                                                                                                                                                                                                                                           | 14.6 lbs              |