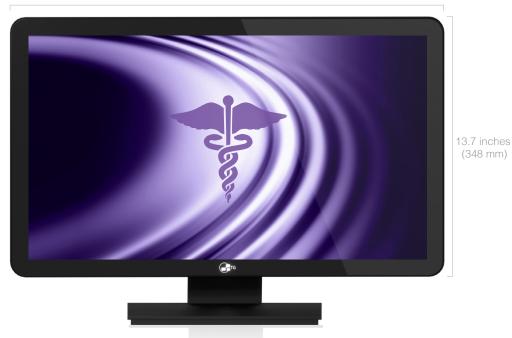

#### Measurements

| The document of the state of th |                       |
|--------------------------------------------------------------------------------------------------------------------------------------------------------------------------------------------------------------------------------------------------------------------------------------------------------------------------------------------------------------------------------------------------------------------------------------------------------------------------------------------------------------------------------------------------------------------------------------------------------------------------------------------------------------------------------------------------------------------------------------------------------------------------------------------------------------------------------------------------------------------------------------------------------------------------------------------------------------------------------------------------------------------------------------------------------------------------------------------------------------------------------------------------------------------------------------------------------------------------------------------------------------------------------------------------------------------------------------------------------------------------------------------------------------------------------------------------------------------------------------------------------------------------------------------------------------------------------------------------------------------------------------------------------------------------------------------------------------------------------------------------------------------------------------------------------------------------------------------------------------------------------------------------------------------------------------------------------------------------------------------------------------------------------------------------------------------------------------------------------------------------------|-----------------------|
| Power Consumption                                                                                                                                                                                                                                                                                                                                                                                                                                                                                                                                                                                                                                                                                                                                                                                                                                                                                                                                                                                                                                                                                                                                                                                                                                                                                                                                                                                                                                                                                                                                                                                                                                                                                                                                                                                                                                                                                                                                                                                                                                                                                                              | 19.5 W                |
| in Power Saving Mode                                                                                                                                                                                                                                                                                                                                                                                                                                                                                                                                                                                                                                                                                                                                                                                                                                                                                                                                                                                                                                                                                                                                                                                                                                                                                                                                                                                                                                                                                                                                                                                                                                                                                                                                                                                                                                                                                                                                                                                                                                                                                                           | 0.35 W                |
| Dimensions                                                                                                                                                                                                                                                                                                                                                                                                                                                                                                                                                                                                                                                                                                                                                                                                                                                                                                                                                                                                                                                                                                                                                                                                                                                                                                                                                                                                                                                                                                                                                                                                                                                                                                                                                                                                                                                                                                                                                                                                                                                                                                                     | 22.8 x 15.2 x 8.1 in. |
| Dims. without Stand                                                                                                                                                                                                                                                                                                                                                                                                                                                                                                                                                                                                                                                                                                                                                                                                                                                                                                                                                                                                                                                                                                                                                                                                                                                                                                                                                                                                                                                                                                                                                                                                                                                                                                                                                                                                                                                                                                                                                                                                                                                                                                            | 22.8 x 13.7 x 1.6 in. |
| Weight                                                                                                                                                                                                                                                                                                                                                                                                                                                                                                                                                                                                                                                                                                                                                                                                                                                                                                                                                                                                                                                                                                                                                                                                                                                                                                                                                                                                                                                                                                                                                                                                                                                                                                                                                                                                                                                                                                                                                                                                                                                                                                                         | 16.8 lbs.             |
| Weight without Stand                                                                                                                                                                                                                                                                                                                                                                                                                                                                                                                                                                                                                                                                                                                                                                                                                                                                                                                                                                                                                                                                                                                                                                                                                                                                                                                                                                                                                                                                                                                                                                                                                                                                                                                                                                                                                                                                                                                                                                                                                                                                                                           | 14.6 lbs              |