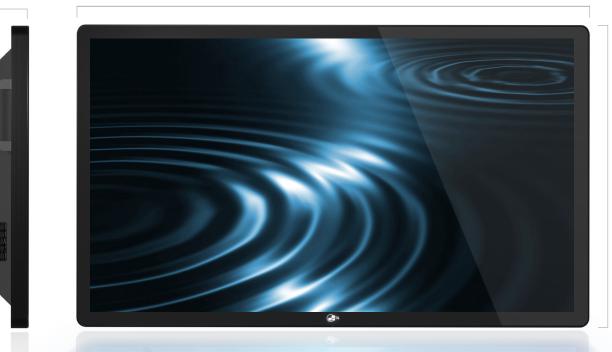

# **Black Series**

32 Inch Touch Display **BKT321** 

2.6 inches (66 mm)

30 inches (762 mm)

IR REMOTE

Anti-Fingerprint

Fan Cooling

Multi-Input